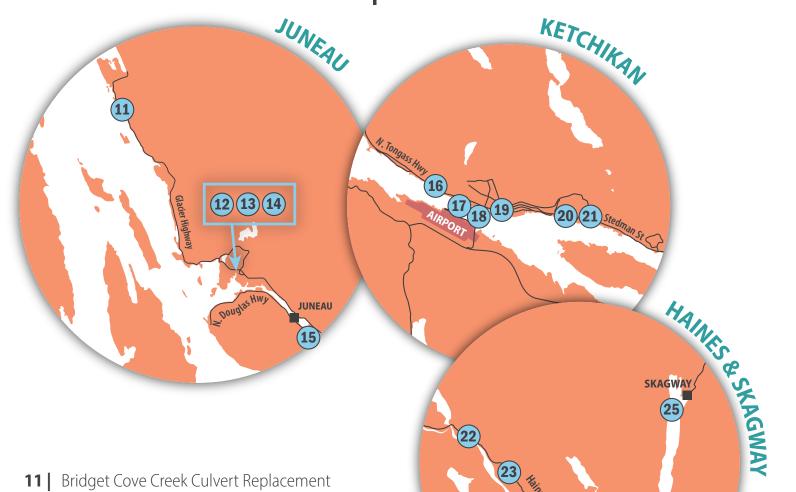

## SOUTHCOAST REGION | 2024 CONSTRUCTION

- **11** Bridget Cove Creek Culvert Replacement
- **12** Brotherhood Bridge Trail Improvements (Kaxdigoowu Heen Dei)
- **13** Egan Yandukin Intersection Improvements (Stage I)
- **14** Waydelich Creek Retaining Wall
- **15** Douglas Highway Resurface and Sidewalk Repairs (Stage III)
- **16** Wolfe Point Rock Slope Stabilization\*
- **17** Revilla New Ferry Berth and Upland Improvements
- **18** North Tongass Highway Resurfacing: Airport Ferry Terminal to Ward Creek Bridge Stage I\*
- **19** South Tongass Avenue Improvements
- 20 Water Street Bridge Strengthening
- **21** Stedman & Deermount Intersection and Safety Improvements
- **22** Haines Highway Reconstruction MP 20.0-25.3 (Stage III)
- 23 Haines Highway MP 12.2-20 (Stage II)
- 24 Haines Highway MP 0-1 December 2020 Permanent Repairs
- 25 | State Street Pavement Rehabilitation