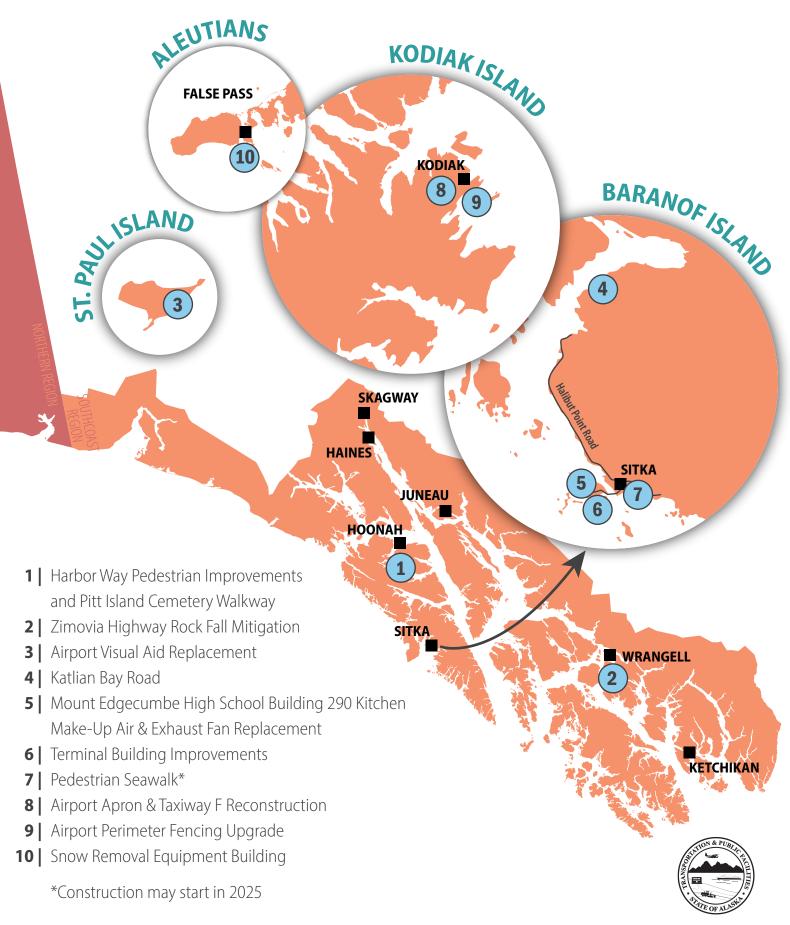

## SOUTHCOAST REGION | 2024 CONSTRUCTION

Last updated 4/5/24. See additional map for more Southcoast Region projects.